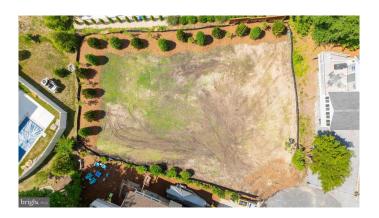

## \$679,900

0 Bedroom, 0.00 Bathroom, Land on 0 Acres

N/A, Bethany Beach, DE

Discover an exceptional opportunity in South Bethany with this oversized building lot, ideal for realizing your dream home just a short stroll from the beach. Located less than a mile away, you can easily walk to the beach or bike to the surf in under 5 minutes. The 8,200+ square foot parcel has been cleared and boasts existing sewer and water connections, along with professional perimeter landscaping already in place. Offering bay and ocean breezes and nestled on a tranquil cul-de-sac in the coveted Cat Hill community, this property offers both convenience and privacy, without the burden of HOA fees. Zoned under county building codes with flexible design options, this is the perfect canvas for your custom-built coastal retreat. Enjoy easy access to beach activities and water sports, whether it's a day of sun and sand or launching your kayak from the nearby Assawoman Canal community area. This is coastal living at its finest, waiting for you to create your own seaside sanctuary.

#### **Exterior**

Lot Description Cleared, Cul-de-sac, Irregular Lot, Landscaping, Level, No thru street