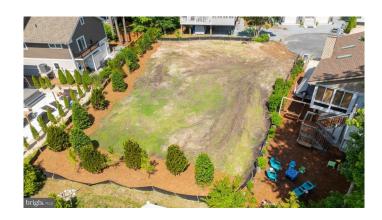

## \$679,900

0 Bedroom, 0.00 Bathroom, Land on 0 Acres

N/A, Bethany Beach, DE

Discover an exceptional opportunity in South Bethany with this oversized building lot, ideal for realizing your dream home just a short stroll from the beach. Located less than a mile away, you can easily walk to the beach or bike to the surf in under 5 minutes. The 8,200+ square foot parcel has been cleared and boasts existing sewer and water connections, along with professional perimeter landscaping already in place. Offering bay and ocean breezes and nestled on a tranquil cul-de-sac in the coveted Cat Hill community, this property offers both convenience and privacy, without the burden of HOA fees. Zoned under county building codes with flexible design options, this is the perfect canvas for your custom-built coastal retreat. Enjoy easy access to beach activities and water sports, whether it's a day of sun and sand or launching your kayak from the nearby Assawoman Canal community area. This is coastal living at its finest, waiting for you to create your own seaside sanctuary.

#### **Exterior**

Lot Description Cleared, Cul-de-sac, Irregular Lot, Landscaping, Level, No thru street