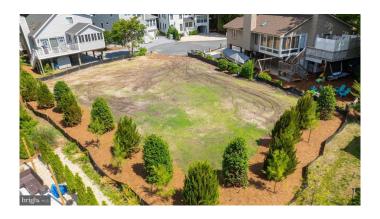

## \$679,900

0 Bedroom, 0.00 Bathroom, Land on 0 Acres

N/A, Bethany Beach, DE

Discover an exceptional opportunity in South Bethany with this oversized building lot, ideal for realizing your dream home just a short stroll from the beach. Located less than a mile away, you can easily walk to the beach or bike to the surf in under 5 minutes. The 8,200+ square foot parcel has been cleared and boasts existing sewer and water connections, along with professional perimeter landscaping already in place. Offering bay and ocean breezes and nestled on a tranquil cul-de-sac in the coveted Cat Hill community, this property offers both convenience and privacy, without the burden of HOA fees. Zoned under county building codes with flexible design options, this is the perfect canvas for your custom-built coastal retreat. Enjoy easy access to beach activities and water sports, whether it's a day of sun and sand or launching your kayak from the nearby Assawoman Canal community area. This is coastal living at its finest, waiting for you to create your own seaside sanctuary.

#### **Exterior**

Lot Description Cleared, Cul-de-sac, Irregular Lot, Landscaping, Level, No thru street