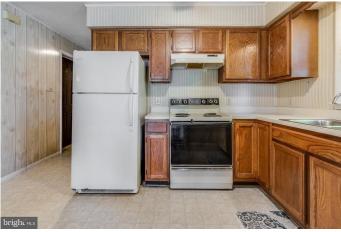

# Interior

| Appliances   | Dishwasher, Dryer - Electric, Exhaust Fan, Oven/Range-Electric, |
|--------------|-----------------------------------------------------------------|
|              | Refrigerator, Washer, Water Heater                              |
| Heating      | Heat Pump(s)                                                    |
| Cooling      | Heat Pump(s)                                                    |
| # of Stories | 1                                                               |
| Stories      | 1 Story                                                         |