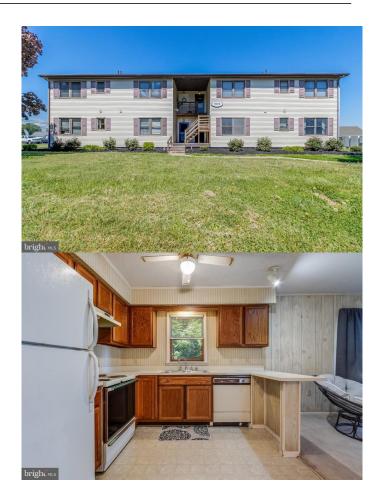

### FAIRWAY VILLAGE CONDOS, Lewes, DE

Location...Location... 1st-floor condo located in Fairway Village. Offering 2 bedrooms, 2 bathrooms, and a sunroom, this residence provides comfortable living within walking distance to par 3 golf, shops, a movie theater, and restaurants. Enjoy easy access to pristine beaches for sun, sand, and surf, while Cape Henlopen State Park and downtown Lewes beckon outdoor enthusiasts and are a short bike ride away. Whether you're seeking a permanent home, vacation spot, or investment opportunity, Fairway Village presents the ideal blend of convenience and coastal charm. Schedule your appointment today and seize the opportunity to own East of Coastal Highway in Lewes.

# Exterior

| Exterior          | Vinyl Siding                 |
|-------------------|------------------------------|
| Exterior Features | Exterior Lighting, Sidewalks |
| Lot Description   | Cleared                      |
| Windows           | Screens                      |
| Roof              | Architectural Shingle        |
| Foundation        | Concrete Perimeter           |