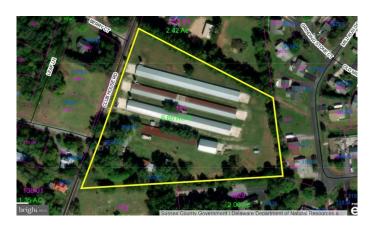

#### N/A, Ocean View, DE

Just 3.5 miles to the ocean and perfectly nestled off Rt 26 outside Bethany Beach. This parcel is one of the rare remaining farms at the beach and just outside Town of Millville limits. There is not a more ideal location for residential development available of this size in the area. Zoned MR so there are a multitude of possibilities.

#### **Essential Information**

| MLS® #                   | DESU2055456           |  |
|--------------------------|-----------------------|--|
| Price                    | \$1,500,000           |  |
| Bathrooms                | 0.00                  |  |
| Acres                    | 6.65                  |  |
| Туре                     | Land                  |  |
| Sub-Type                 | Land                  |  |
| Status                   | Active Under Contract |  |
| Tax Year                 | 2023                  |  |
| Annual Tax Amount\$1,185 |                       |  |

### **Community Information**

| Address                                     | 36610 Club House Rd       |  |
|---------------------------------------------|---------------------------|--|
| Area                                        | Baltimore Hundred (31001) |  |
| Subdivision                                 | N/A                       |  |
| City                                        | Ocean View                |  |
| County                                      | SUSSEX-DE                 |  |
| State                                       | DE                        |  |
| Zip Code                                    | 19970                     |  |
| Sussex Delaware Quadrant Between Rt 1 & 113 |                           |  |