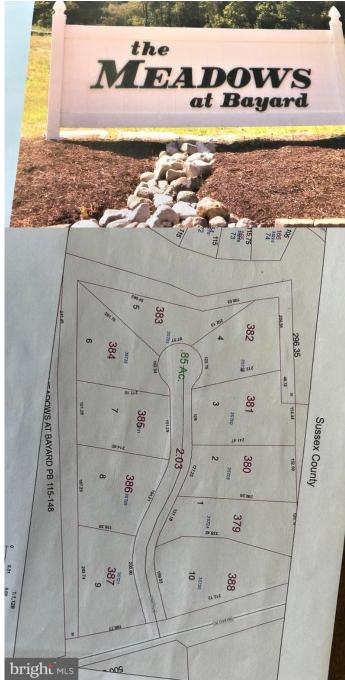

#### MEADOWS AT BAYARD, Frankford, DE

Large 3/4 acre restricted lot with County sewer only minutes to the Beach, Bay, Shopping, Restaurants and more. No Town taxes nor builders tie-ins. Great location and plenty of space for your new home.