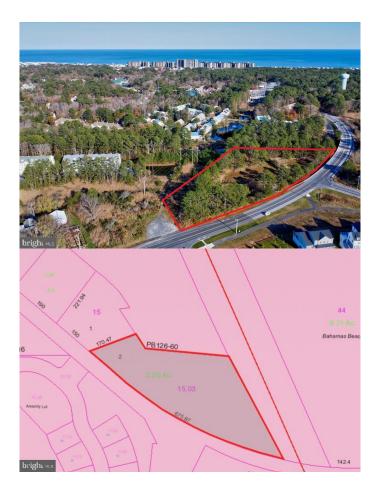

# \$179,900

0 Bedroom, 0.00 Bathroom, Land on 2 Acres

N/A, Frankford, DE

Rare opportunity to own over 2 acres located with riparian rights along the Assawoman Canal. Adjacent to Bethany Beach and bike ride to boardwalk, shopping and restaurants! Lot has riparian rights with access to launch kayaks or paddleboard in the canal. Property will require work to obtain building permit as it is affected by wetlands, Delmarva Power Easements and ditches. However, price is reflective of these conditions. Past survey with proposed house location on file. The required fill of the wetlands will need approval with application from the Army Corp of Engineers if it is under 25 sq meters of fill and .1 acres needed to construct a home. No town taxes or HOA fees. County Sewer and Tidewater Water available. Opportunity for affordable piece of land next to Bethany Beach township. (Property mail is serviced by Frankford but is next to Bethany Beach). Adjoining 41,000sqft lot available for \$129,900.00. Not located in any township, so low County taxes only!

# **Community Information**

Address Lot 2 Muddy Neck Rd

Area Baltimore Hundred (31001)

Subdivision N/A

City Frankford

County SUSSEX-DE

State DE

Zip Code 19945

#### **Amenities**

View Canal Is Waterfront Yes Waterfront Canal

#### **Exterior**

Lot Description Irregular Lot, Trees/Wooded, Not In Development