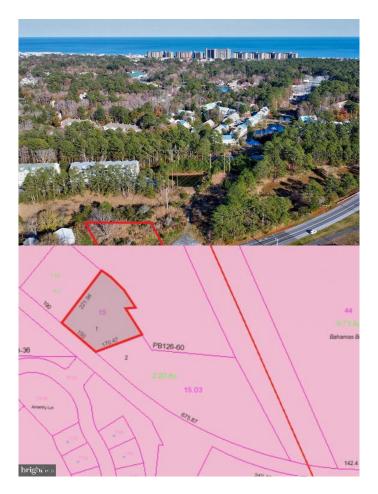

## N/A, Frankford, DE

Walk or ride to the beach from this 41,000.00 sqft lot with available sewer and water. One of the few remaining inexpensive lots close to the beach, zoned residential. Property will require work to obtain building permit as it is affected by wetlands, Delmarva Power Easements and ditches. However, price is reflective of these conditions. Previous survey with proposed house location is on file. The property requires an easement from Delmarva Power for the driveway which can be obtained through an application process. Additionally, the required fill of the wetlands will need approval with application with Army Corp of Engineers if it is under 25 sq meters of fill and .1 acres needed to construct a home. Opportunity for affordable piece of land next to Bethany Beach township. (Property mail is serviced by Frankford). Adjoining 2.2 acres available for \$179,900.00 and offers access to canal. Not in a township, so low County taxes only.

Sussex Delaware Quadrant Between Rt 1 & 113