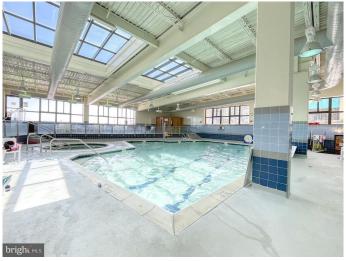

## \$935,000

3 Bedroom, 2 Bathroom, Townhouse / Condo

Sea Colony East, Bethany Beach, Delaware

Beautiful Oceanfront condominium with stunning ocean views located in the highly sought after community of Sea Colony East. A coastal interior design welcomes you with new luxury vinyl plank flooring in living areas and bedrooms. Offered fully furnished, this condo is ready to be enjoyed or is a great investment opportunity. Stroll the half-mile promenade along the lifequarded beach with 5 outdoor heated pools and an indoor pool. This location also offers an easy walk to town, restaurants, shopping, and Bethany's boardwalk. You'll have full access to Sea Colony West amenities including a 17,000 sf Fitness Center with indoor and out lap pools, oversized cardio workout center, exercise and yoga classes, basketball courts, and so much more. Choose from 30 outdoor tennis courts or play in the USDA ranked indoor tennis center year round. Sea Colony is the best place to be for summer fun!