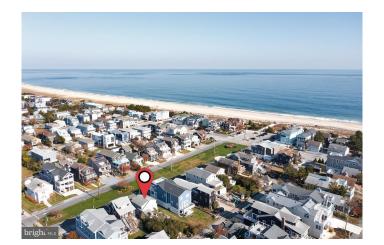

# \$2,000,000 - 118 Ocean View Pkwy, Bethany Beach

MLS® #DESU2051844

## \$2,000,000

4 Bedroom, 2.00 Bathroom, Single Family on 0 Acres

NONE AVAILABLE, Bethany Beach, DE

The definition of a quintessential Bethany
Beach cottage awaits. This coastal cottage is
located on ocean block, just steps to the
ocean and Bethany Beach Boardwalk.
4 bedrooms, 2 bathrooms and two additional
rooms that can provide additional living space
or bedrooms. This cozy and classic beach
cottage offers endless charm with knotty pine
floors, walls, and decor. Back deck is perfect
for morning sunrises, coffee and the ocean air.

Step back in time and begin making memories. Ample parking available in front of home as well as rear of home via the alleyway. This home sits on

Ocean View Parkway, which has the largest median in downtown Bethany, allowing ocean views for many homes.