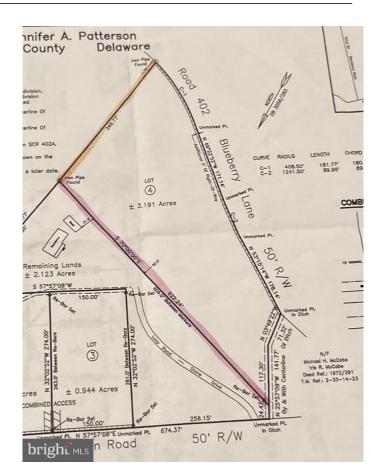

### **Essential Information**

MLS® # DESU2042508

Price \$80,000

Bathrooms 0.00

Acres 3.19

Type Land

Sub-Type Land

Status Closed

# **Community Information**

Address Lot 4 Blueberry Lane

Area Dagsboro Hundred (31005)

Subdivision N/A

City Frankford

County SUSSEX-DE

State DE

Zip Code 19945